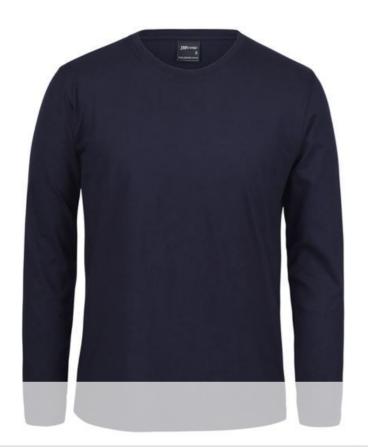

## C OF C LONG SLEEVE NON-CUFF TEE

Navy (UPF 50+)

colours

White (UPF 50+)

## Details

- > JB's rib crew neck non cuff sleeve tee
- > \*13% marle: Cotton/Viscose blend
- > 100% cotton for 100% comfort
- Self-fabric tape on inside of neck and shoulders for improved stability.
- > Heavy 190gsm ring spun Jersey knit fabric
- > Twin needle double stitched seams
- > Complies with Standards AS/NZS 4399:2017 for UPF Protection
- > Classic fit