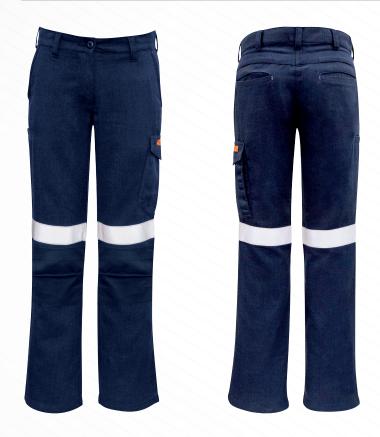

## FACT SHEET

| ZP52                                                                                                                                                                                                                                                                                                                  | 2                                      |                     | MODATech®     |
|-----------------------------------------------------------------------------------------------------------------------------------------------------------------------------------------------------------------------------------------------------------------------------------------------------------------------|----------------------------------------|---------------------|---------------|
| WOMENS TAPED CARGO PANT                                                                                                                                                                                                                                                                                               |                                        |                     |               |
| Fabric<br>Sizes<br>Colours                                                                                                                                                                                                                                                                                            | 55% Modacrylic 43% (<br>8 - 24<br>Navy | Cotton 2% Anti-Stal | tic - 240 gsm |
| <ul> <li>HRC 2 inherent protection at a light 240gsm weight</li> <li>Unmatched comfort and coolness thanks to the highly breathable<br/>and soft Modatech<sup>®</sup> fabric</li> <li>All Reflective tape, press studs, labels, threads, buttons, mesh and<br/>any other trims on the garment are FR rated</li> </ul> |                                        |                     |               |
| <ul> <li>Double layer knee for increased durability</li> <li>Two side cargo pockets with flaps and FR press stud closures</li> <li>Two back hip pockets with flaps and FR press stud closures</li> <li>FR rated mesh in the waist band to increase air flow and keep you</li> </ul>                                   |                                        |                     |               |
| <ul> <li>cool</li> <li>Knee darts for a modern fit</li> <li>Crotch gusset for increased freedom of movement</li> <li>Loxy FR Tape</li> </ul>                                                                                                                                                                          |                                        |                     |               |
| • FR rated heat transfer label that clearly shows FR rating of garment so workers can be quickly identified as having the right level of protection.                                                                                                                                                                  |                                        |                     |               |
| 10 CAL                                                                                                                                                                                                                                                                                                                | ISDIGEZOOG<br>ALBACIO                  | 50 14116            | NENS          |