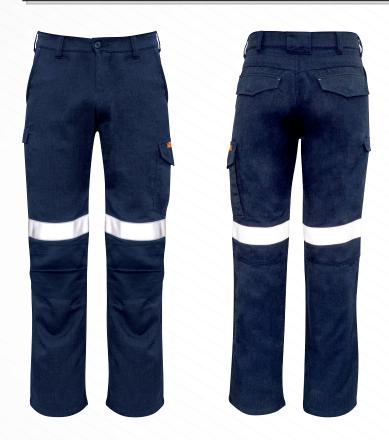

## **MENS TAPED CARGO PANT**

**Fabric** 55% Modacrylic 43% Cotton 2% Anti-Static - 240 gsm

Sizes 72 - 132 Colours Navy

- HRC 2 inherent protection at a light 240gsm weight
- Unmatched comfort and coolness thanks to the highly breathable and soft Modatech® fabric
- All Reflective tape, press studs, labels, threads, buttons, mesh and any other trims on the garment are FR rated
- Double layer knee for increased durability
- Two side cargo pockets with flaps and FR press stud closures
- · Two back hip pockets with flaps and FR press stud closures
- FR rated mesh in the waist band to increase air flow and keep you cool
- Knee darts for a modern fit
- Crotch gusset for increased freedom of movement and durability
- Loxy FR Tape
- FR rated heat transfer label that clearly shows FR rating of garment so workers can be quickly identified as having the right level of protection.