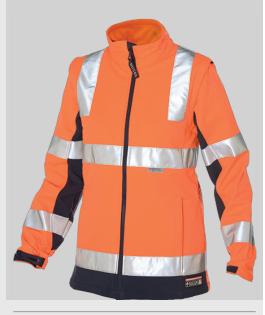

## K7003 - Kimberly Jacket Softshell

Collection: Huski High Visibility

Range: Huski

**Shell Fabric:** 100% Polyester 300g **Contrast Fabric:** 100% Polyester

300g

Lining Fabric: 100% Polyester, Tricot

160g

#### **Product information**

Ladies fit high visibility soft shell jacket with premium reflective tape. Features zip-off sleeves to form a vest, Breathetc  $^{\text{m}}$  waterproof/breathable fabric coating, UPF50+.

#### **Available colours**

Colour / Size

Orange/Navy, Yellow/Navy 8-20