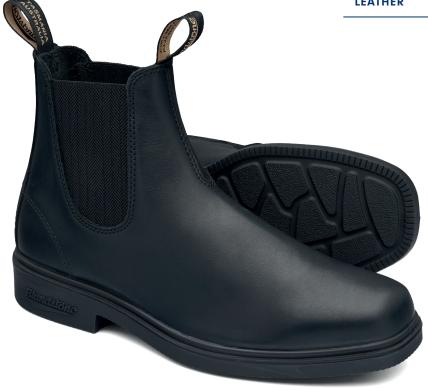

BLACK LEATHER

The #663 combines sophistication with practicality with its soft black leather upper, square toe and durable outsole. The perfect boot to take you from work to dinner.

- Black full grain leather elastic sided boot with square toe styling for a more refined look.
- V-cut upper reduces stitching exposure.
- Conventionally lasted construction.
- Featuring XRD® Technology for supreme impact absorption and a polyurethane midsole for improved comfort and cushioning.
- Thermoplastic polyurethane (TPU) outsole highly resistant to hydrolysis and microbial attack. Oil, acid & organic fat resistant.
- Fully removable shaped comfort footbed.
- Steel shank—ensures correct step flex point, assists with torsional stability.
- Defined heel.