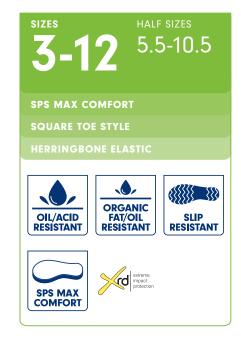

BLACK LEATHER

The #663 combines sophistication with practicality with its soft black leather upper, square toe and durable outsole. The perfect boot to take you from work to dinner.

- Black full grain leather elastic sided boot with square toe styling for a more refined look.
- V-cut upper reduces stitching exposure.
- Conventionally lasted construction.
- Featuring XRD® Technology for supreme impact absorption and a polyurethane midsole for improved comfort and cushioning.
- Thermoplastic polyurethane (TPU) outsole highly resistant to hydrolysis and microbial attack. Oil, acid & organic fat resistant.
- Fully removable shaped comfort footbed.
- Steel shank—ensures correct step flex point, assists with torsional stability.
- Defined heel.