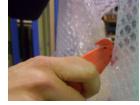

Will not damage packaged goods

Strapping

**Bubble Wrap** 

| APPLICATION:       |               |                    |
|--------------------|---------------|--------------------|
| ✓ Strapping        | ✓ Cardboard   | ✓ Stretch Film     |
| ✓ Plastic Sheeting | ✓ Bag & Sacks | ✓ Tapes            |
| ✓ Bubble Wrap      | ✓ Paper Bag   | ✓ Pallet Coverings |