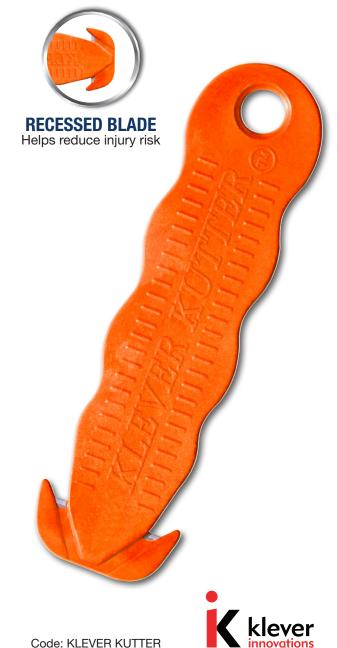

## SAFETY CONCEALED CUTTER KLEVER KUTTER

#### **KLEVER KUTTER**

Klever Kutter is safe, versatile and easy. It is very suitable for cutting packages, cardboards and boxes. Its recessed blade design helps prevent accidental contact, reducing the opportunity for personal injuries.

- The safest choice as a package opener and cardboard cutter
- Recessed blade prevents contact with fingers, eliminating costly injuries
- Prevents damage to the contents
- Ergonomic handle reduces hand fatigue and stress
- Made in USA with high quality German blade
- No replacement blade

#### Recessed blade

Prevents contact with fingers, eliminating costly injuries and prevents contact with contents, eliminating expensive product damage

#### **Ergonomic Design**

Reduces hand fatigue and stress

#### Small Ridges

Ensures a secure grip

# 

Lanyard Key Ring Hole
Easy to be attached with
your belt

Order now from Diplomat Blades:

Ph: (03) 8710 4777 Fax: (03) 8710 4700 Email: sales@diplomatblades.com.au