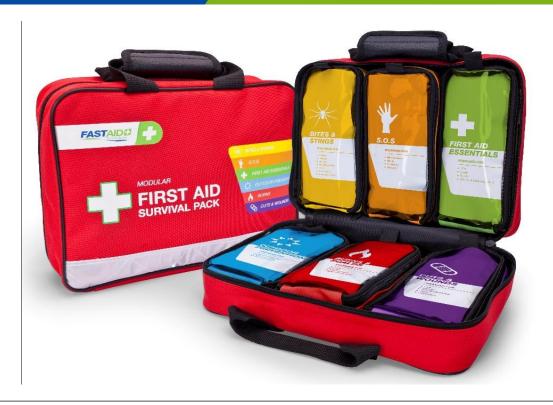

## **E-Series | Modular Survival Pack**

### Code: FAEE30

- A comprehensive First Aid Survival Pack with modular internal compartments to enable rapid response in emergencies
- Reflective tape for increased visibility in low light conditions
- Colour coded modules for easy location and organization
- Highly versatile soft pack design to withstand the rigors of the outdoors
- Packed with quality components such as Anti-bacterial hand sanitizer, Insect Repellent spray, compass & whistle, PVC Duct Tape, Thermometer, Aloe Vera Spray (Sunburn relief)
- Contains all the modules you need whether indoors or outdoors: Burns & Scalds, Bites & Stings, Outdoor Prevention, Cuts & Wounds, First Aid Essentials, SOS Emergency
- Incredible value for money: 303 pieces

Whether it's indoors or outdoors, at home or while you are travelling, you don't want to be caught unprepared in a first aid emergency. The FastAid Modular First Aid Survival Pack contains all the first aid essentials you need to effectively treat a wide range of injuries. Its unique modular design makes first aid fast & easy for everyone. Truly a complete emergency pack, this Kit contains everything to help prevention as well as cure. Includes contents such as Aloe Vera Gel, Burns treatments, Hand Sanitizer, Compass and a large number of essential first aid items. A must for anyone who is serious about being first aid prepared.