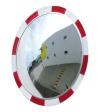

## **Outdoor Safety Convex Mirrors**

## Durable Weather-Proof Convex Mirrors for Pedestrian and Workplace Safety

Outdoor Convex Mirrors are designed to be extremely durable and weather-resistant, making them perfect for use in a variety of outdoor applications, including road and pedestrian traffic, distribution depots, shopping centres, and parking areas. With their unbreakable polycarbonate face and highly visible orange visor, our safety mirrors offer a wide field of view that allows drivers and pedestrians to easily spot potential hazards and obstacles.

Our convex mirrors come complete with both wall and post mount brackets, giving you versatile installation options. Plus, if you need additional wall mount brackets, they can be purchased separately.

At Barrier Group we understand the importance of pedestrian and vehicle safety in outdoor environments. That's why our mirrors are a safe and reliable choice for busy workplaces and parking areas.