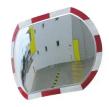

## **Outdoor Safety Convex Mirrors**

## **Product Features:**

- · Polycarbonate Mirror Face
- Weatherproof and Durable
- · Hi-Vis Orange Protective Visor
- · Wall & Post Mount Brackets Included

## Durable Weather-Proof Convex Mirrors for Pedestrian and Workplace Safety

Outdoor Convex Mirrors are designed to be extremely durable and weather-resistant, making them perfect for use in a variety of outdoor applications, including road and pedestrian traffic, distribution depots, shopping centres, and parking areas. With their unbreakable polycarbonate face and highly visible orange visor, our safety mirrors offer a wide field of view that allows drivers and pedestrians to easily spot potential hazards and obstacles.

Our convex mirrors come complete with both wall and post mount brackets, giving you versatile installation options. Plus, if you need additional wall mount brackets, they can be purchased separately.

At Barrier Group we understand the importance of pedestrian and vehicle safety in outdoor environments. That's why our mirrors are a safe and reliable choice for busy workplaces and parking areas.