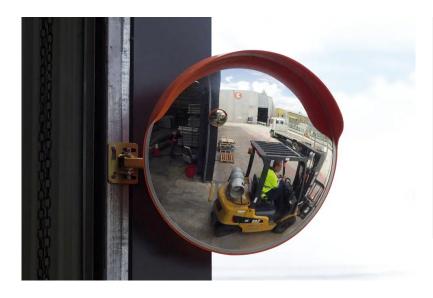

## **Outdoor Safety Convex Mirrors**

## Durable Weather-Proof Convex Mirrors for Pedestrian and Workplace Safety

Outdoor Convex Mirrors are designed to be extremely durable and weather-resistant, making them perfect for use in a variety of outdoor applications, including road and pedestrian traffic, distribution depots, shopping centres, and parking areas. With their unbreakable polycarbonate face and highly visible orange visor, our safety mirrors offer a wide field of view that allows drivers and pedestrians to easily spot potential hazards and obstacles.

Our convex mirrors come complete with both wall and post mount brackets, giving you versatile installation options. Plus, if you need additional wall mount brackets, they can be purchased separately.

At Barrier Group we understand the importance of pedestrian and vehicle safety in outdoor environments. That's why our mirrors are a safe and reliable choice for busy workplaces and parking areas.