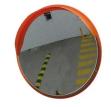

## **Outdoor Safety Convex Mirrors**

## Durable Weather-Proof Convex Mirrors for Pedestrian and Workplace Safety

Outdoor Convex Mirrors are designed to be extremely durable and weather-resistant, making them perfect for use in a variety of outdoor applications, including road and pedestrian traffic, distribution depots, shopping centres, and parking areas. With their unbreakable polycarbonate face and highly visible orange visor, our safety mirrors offer a wide field of view that allows drivers and pedestrians to easily spot potential hazards and obstacles.

Our convex mirrors come complete with both wall and post mount brackets, giving you versatile installation options. Plus, if you need additional wall mount brackets, they can be purchased separately.

At Barrier Group we understand the importance of pedestrian and vehicle safety in outdoor environments. That's why our mirrors are a safe and reliable choice for busy workplaces and parking areas.