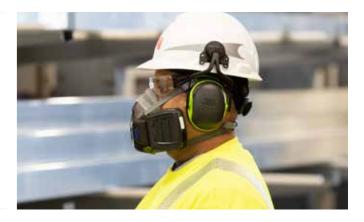

## Next-generation comfort, breathability and simplicity.

Introducing the 3M<sup>™</sup> Secure Click<sup>™</sup> Half Mask Reusable Respirator HF-800SD Series.

## Introducing the 3M<sup>™</sup> Secure Click<sup>™</sup> Half Mask Reusable Respirator HF-800SD Series.

Designed with smart and intuitive features, the 3M<sup>™</sup> Secure Click Half Mask Reusable Respirator HF-800SD Series helps protect workers from particulates and a wide variety of gases and vapours when used with approved 3M<sup>™</sup> Secure Click<sup>™</sup> filters and cartridges.