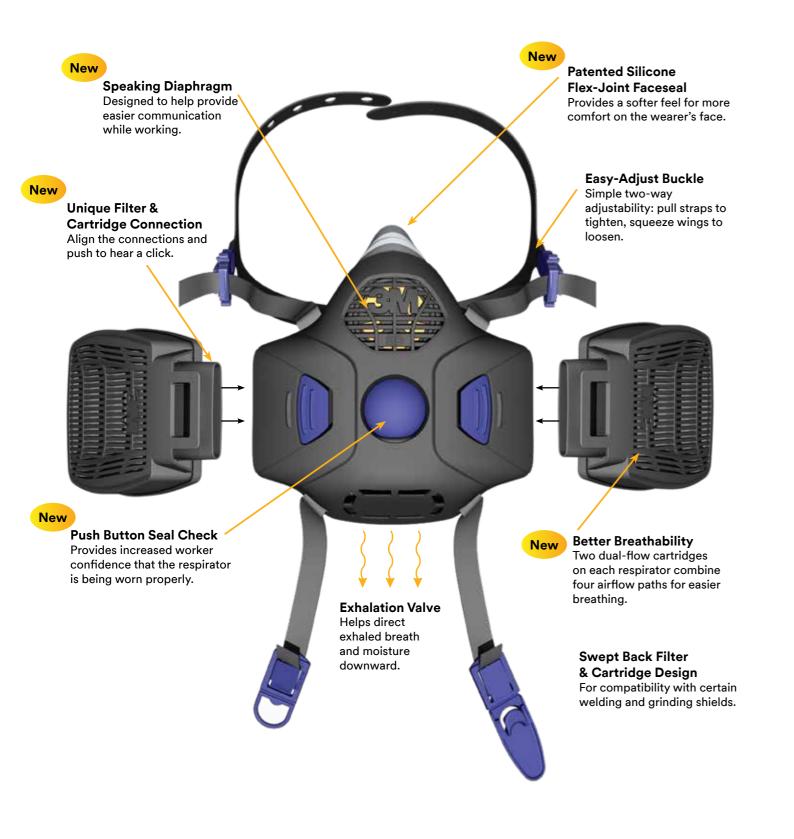

Work with the confidence, provided by the all new Secure Click connection, that filters/ cartridges are installed properly. Simply align the connections and push to hear a click.

Increase worker confidence that the respirator is being worn properly with the easy, one-touch, user seal check.

Experience the greater breathability and comfort provided by the world's first quad-flow gas and vapour filter/ combination filter system.

Utilise the speaking diaphragm designed to help provide easier communication while working.