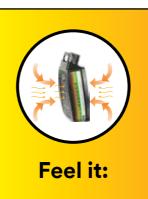

Experience the greater breathability and comfort provided by the world's first quad-flow gas and vapour filter/ combination filter system.

Utilise the speaking diaphragm designed to help provide easier communication while working.