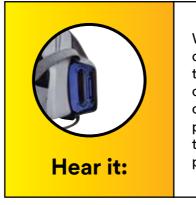

Work with the confidence, provided by the all new Secure Click connection, that filters/ cartridges are installed properly. Simply align the connections and push to hear a click.

Increase worker confidence that the respirator is being worn properly with the easy, one-touch, user seal check.