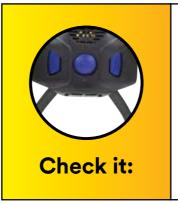

Work with the confidence, provided by the all new Secure Click connection, that filters/ cartridges are installed properly. Simply align the connections and push to hear a click.

Increase worker confidence that the respirator is being worn properly with the easy, one-touch, user seal check.