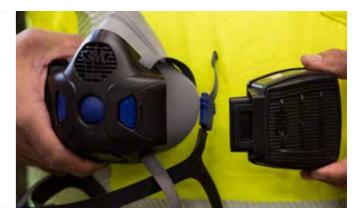

Work with the confidence, provided by the all new Secure Click connection, that filters/ cartridges are installed properly. Simply align the connections and push to hear a click.

Increase worker confidence that the respirator is being worn properly with the easy, one-touch, user seal check.