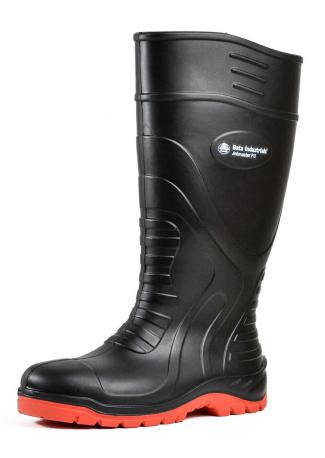

#### **DESCRIPTION**

Black/Red PU/Rubber 400mm Safety Toe Gumboot

#### **FEATURES**

Steel Toe Cap Water Proof Slip Resistant Lightweight PU Comfort Footbed

## **USE**>Food Industry >Hospitality >Agriculture

| DESCRIPTION    | DETAIL                  |
|----------------|-------------------------|
| Color          | Black/Red               |
| Construction   | Injected                |
| Upper          | Polyurethane            |
| Lining         | Elastic Fabric          |
| Insole         | Polyurethane            |
| Safety Toe Cap | Steel toe               |
| Sole           | Rubber                  |
|                |                         |
|                |                         |
|                |                         |
|                |                         |
| CE Standard    |                         |
| Standards      | AS/NZS 2210.3 Certified |
|                |                         |