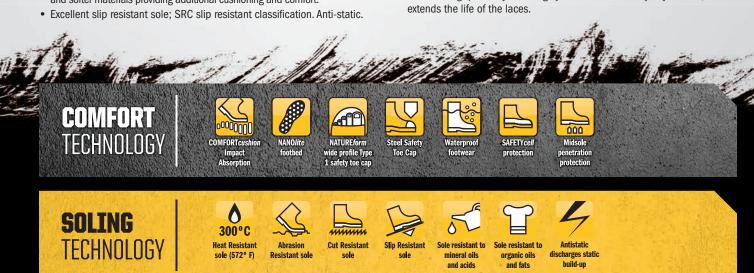

## **FEATURES:**

- 100% waterproof CORDURA® and full grain leather.
- CORDURA® offers high abrasion resistance, good chemical resistance, durability and exceptional flexibility.
- New and improved SAFETYcell® integrated TPU toe and heel and CORDURA® shell for enhanced abrasion and cut resistance.
- Heavy duty Kevlar® stitching across all critical wear seams.
- COMFORTcushion® Impact Absorption System with PORON® protects the heel and ball of the foot.
- NATUREform® steel toe cap with a wide profile for greater comfort.
- Q-Flex® non metallic penetration protection insole.
- New and improved NANOLite® footbed with moisture wicking characteristics and softer materials providing additional cushioning and comfort.
- 100% waterproof technology constructed using a seam sealed membrane lining that draws moisture from the foot, whilst preventing water penetration into the boot.
- AT's dual density PU/Rubber sole with lightweight shock absorbing PU midsole and hardwearing rubber outsole for superior durability. Resistant to 300°C surface contact.
- Premium leather upper features additional padding to support the ankle, and extends through to the tongue, providing additional comfort for the user.
- Sole resistant to mineral and organic oils and acids. Cut, split and crack resistant.
- Lighter, and more flexible allows the boot to flex more naturally with the movement of the user.
- Free running quick-adjust lacing system allows for easy adjustment, and